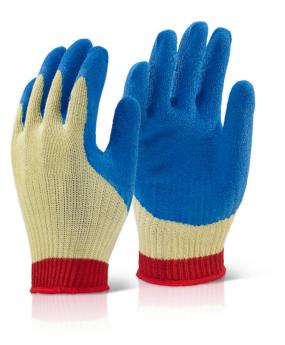

Product Code

KLG

Available in Sizes

S - XL

Available in Colours

| CAT.II | Cat 2 - Intermediate Risk |
|--------|---------------------------|
| Ŀ      | Mechanical Handling       |

- 40% reinforced fiber + 60% Latex
- Reinforced knitted glove latex coated palm
- High cut resistancy.
- Comfortable, allows hand to breathe through back.

**KEVLAR LATEX GLOVES LARGE** 

- Excellent grip.
- EN388: 2016
- Level 3 Abrasion
- Level X Cut Resistance (Glove blunted the blade, ISO 13997 test required)
- Level 4 Tear Resistance
- Level 4 Puncture
- Level D ISO 13997 Cut Resistance